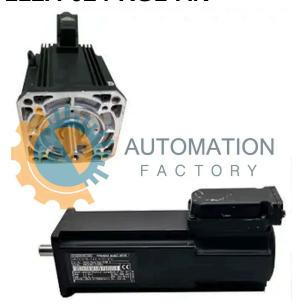

# MKD112A-024-KG1-AN

- Get a Quote in 5 minutes
- Parts ship in as little as 24 hours
- Up to half the cost of the manufacturer

Secure Online Checkout

Free Ground Shipping

One Year Warranty

The MKD112A-024-KG1-AN is a part of the MKD Synchronous Motors Series by Bosch Rexroth Indramat.

#### **Specifications**

**Driven Shaft:** 

Windings Code:

Plain Shaft

**Holding Brake:** MKD112A-024-

**Part Number:** 

Shelf:

MKD

024

**Synchronous** 

Series: Motors

In Stock, Ships 2-

Stock Level: 3 Days Packaging: Equipped

Motor Feedback:

KG1-AN

V8