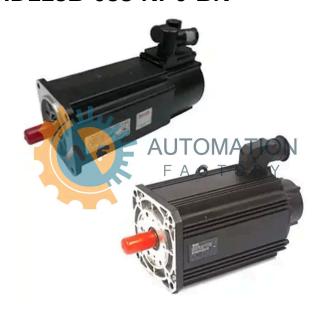

# MHD115B-058-NP0-BN

- Get a Quote in 5 minutes
- Parts ship in as little as 24 hours
- Up to half the cost of the manufacturer

Secure Online Checkout

Free Ground Shipping

One Year Warranty

Industrial

The MHD115B-058-NP0-BN is a part of the MHD Synchronous Motors Series by Bosch Rexroth Indramat.

#### **Specifications**

**Driven Shaft:** With Key **Holding Brake:** Motor Encoder: Not Equipped Digital

MHD115B-058-Bosch Rexroth 58 Winding Code: **Part Number:** Manufacturer: NP0-BN Indramat

W1

Synchronous