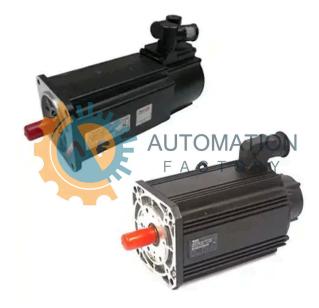

# MHD115B-024

- Get a Quote in 5 minutes
- Parts ship in as little as 24 hours
- Up to half the cost of the manufacturer

Secure Online Checkout

Free Ground Shipping

One Year Warranty

The MHD115B-024 is a part of the MHD Synchronous Motors Series by Bosch Rexroth Indramat.