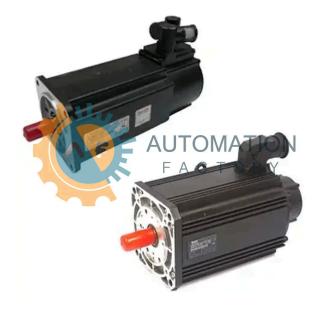

## MHD112C-035-NG3-BN

- Get a Quote in 5 minutes
- Parts ship in as little as 24 hours
- Up to half the cost of the manufacturer

Secure Online Checkout

Free Ground Shipping

One Year Warranty

Industrial

The MHD112C-035-NG3-BN is a part of the MHD Synchronous Motors Series by Bosch Rexroth Indramat.

#### **Specifications**

**Driven Shaft:** Plain **Holding Brake:** Motor Encoder: Equipped Digital

MHD112C-035-Bosch Rexroth 35 Winding Code: **Part Number:** NG3-BN Manufacturer: Indramat

D6

Synchronous Equipment Series: Shelf: Motors **Product Type:** 