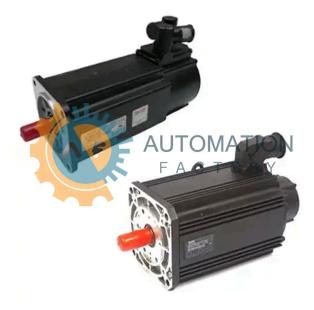

### MHD112B-024-PP1-BN

- Get a Quote in 5 minutes
- Parts ship in as little as 24 hours
- Up to half the cost of the manufacturer

Secure Online Checkout Free Ground Shipping

One Year Warranty

The MHD112B-024-PP1-BN is a part of the MHD Synchronous Motors Series by Bosch Rexroth Indramat.

#### **Specifications**

Series:

Driven Shaft: With Key Holding Brake: Equipped Motor Encoder: Multiturn

Winding Code:

MHD112B-024Bosch Rexroth
Part Number: PP1-BN
Manufacturer: Indramat

MHD

Synchronous G2 Industrial Equipment