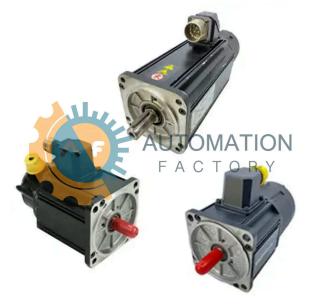

# MDD112C-N-030-N2L-130PA2

- Get a Quote in 5 minutes
- Parts ship in as little as 24 hours
- Up to half the cost of the manufacturer

Secure Online Checkout

Free Ground Shipping

One Year Warranty

The MDD112C-N-030-N2L-130PA2 is a part of the MDD Synchronous Motors Series by Bosch Rexroth Indramat.

**Output Shaft:** 

Series:

Output Shaft with Keyway

Part Number:

MDD112C-N-030-N2L-130PA2

Manufacturer:

**Bosch Rexroth** Indramat

MDD