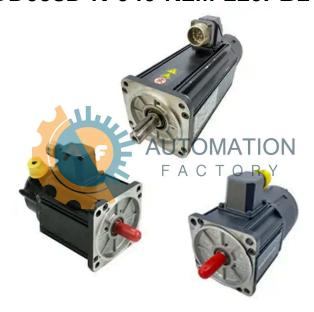

## MDD093D-N-040-N2M-110PB1

- Get a Quote in 5 minutes
- Parts ship in as little as 24 hours
- Up to half the cost of the manufacturer

Secure Online Checkout

Free Ground Shipping

One Year Warranty

The MDD093D-N-040-N2M-110PB1 is a part of the MDD Synchronous Motors Series by Bosch Rexroth Indramat.

#### **Specifications**

**Nominal Speed:** 

**Motor For Digital MDD** 093 D **Drive Controllers:** Motor Size: Motor Length:

**Housing Design:** 

**Blocking Brake:** 

Digital Servo Feedback With

Integrated

Multiturn Absolute

Motor Feedback: Encoder

Shaft With

Keyway Per DIN

6885 sh. 1, 8-68

Edition

110 mm

With 11.0 Nm **Blocking Brake** 

Standard