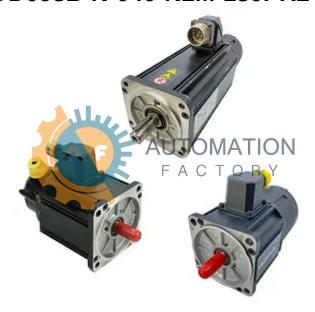

#### **Bosch Rexroth Indramat - MDD Synchronous Motors**

# MDD093B-N-040-N2M-130PR2

- Get a Quote in 5 minutes
- Parts ship in as little as 24 hours
- Up to half the cost of the manufacturer

Secure Online Checkout

Standard

With 22.0 Nm

**Blocking Brake** 

Free Ground Shipping

One Year Warranty

The MDD093B-N-040-N2M-130PR2 is a part of the MDD Synchronous Motors Series by Bosch Rexroth Indramat.