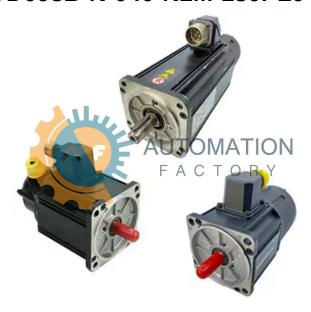

# MDD093B-N-040-N2M-130PL0

4000 min

- Get a Quote in 5 minutes
- Parts ship in as little as 24 hours
- Up to half the cost of the manufacturer

Secure Online Checkout

Free Ground Shipping

One Year Warranty

The MDD093B-N-040-N2M-130PL0 is a part of the MDD Synchronous Motors Series by Bosch Rexroth Indramat.

### **Specifications**

**Centering Diameter:** 

**Motor For Digital MDD** 093 В **Drive Controllers:** Motor Size: Motor Length:

> Digital Servo Feedback With

Standard

Integrated Multiturn Absolute

Motor Feedback: **Nominal Speed: Housing Design:** Encoder