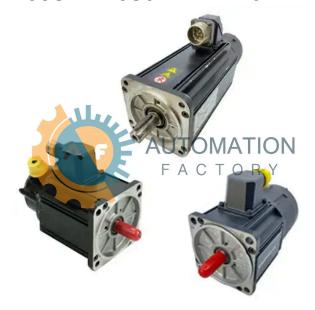

## MDD093B-N-030-N2M-110PR2

- Get a Quote in 5 minutes
- Parts ship in as little as 24 hours
- Up to half the cost of the manufacturer

Secure Online Checkout

Free Ground Shipping

One Year Warranty

The MDD093B-N-030-N2M-110PR2 is a part of the MDD Synchronous Motors Series by Bosch Rexroth Indramat.

#### **Specifications**

**Motor For Digital** MDD 093 В **Drive Controllers:** Motor Size: Motor Length:

**Blocking Brake:** 

Digital Servo Feedback With

Integrated

Multiturn Absolute

Motor Feedback: Encoder

Shaft With

Keyway Per DIN

6885 sh. 1, 8-68

Edition

**Nominal Speed:** 

**Housing Design:** 

With 22.0 Nm

**Blocking Brake** 

Standard

**Output Shaft:** 

**Last Verified:** 

**Centering Diameter:** 

11/22/2024 8:35 PM

3000 min

110 mm