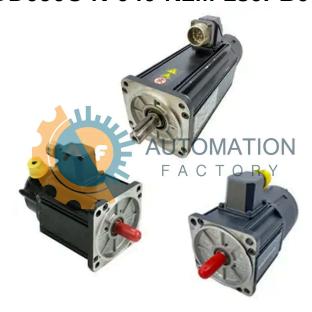

# MDD090C-N-040-N2M-130PB0

- Get a Quote in 5 minutes
- Parts ship in as little as 24 hours
- Up to half the cost of the manufacturer

Secure Online Checkout

Free Ground Shipping

One Year Warranty

The MDD090C-N-040-N2M-130PB0 is a part of the MDD Synchronous Motors Series by Bosch Rexroth Indramat.

## **Specifications**

Not Equipped

**Housing Design:** 

4000 Min **Nominal Speed:** 

**Bosch Rexroth** 

Manufacturer:

**Blocking Brake:** 

**Output Shaft:** 

Indramat

Series:

Standard

Output Shaft with

Keyway

MDD

**Synchronous** 

Motors

Digital Servo Feedback with

integrated multiturn absolute

encoder

MDD090C-N-040-

N2M-130PB0

11/22/2024

Last Verified:

Part Number:

Motor Feedback:

12:01 AM