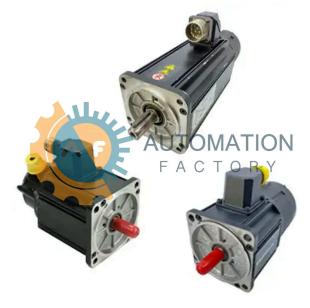

# MDD090C-N-040-N2M-110GL2

- Get a Quote in 5 minutes
- Parts ship in as little as 24 hours
- Up to half the cost of the manufacturer

Secure Online Checkout Free Ground Shipping

One Year Warranty

The MDD090C-N-040-N2M-110GL2 is a part of the MDD Synchronous Motors Series by Bosch Rexroth Indramat.

### **Specifications**

Motor For Digital
Drive Controllers:

MDD

Motor Size:

090

Motor Length:

Digital Servo Feedback With

Feedback W Standard Integrated

Multiturn Absolute

Nominal Speed: Housing Design: Motor Feedback: Encoder

Centering Diameter:

With 11.0 Nm
Blocking Brake: Blocking Brake Output Shaft:

Plain Shaft

11/22/2024

4000 min

**Last Verified:** 7:47 AM