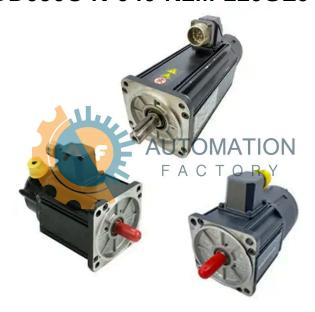

# MDD090C-N-040-N2M-110GL0

- Get a Quote in 5 minutes
- Parts ship in as little as 24 hours
- Up to half the cost of the manufacturer

Secure Online Checkout

Free Ground Shipping

One Year Warranty

The MDD090C-N-040-N2M-110GL0 is a part of the MDD Synchronous Motors Series by Bosch Rexroth Indramat.

#### **Specifications**

**Centering Diameter:** 

**Motor For Digital** MDD 090 С **Drive Controllers:** Motor Size: Motor Length:

> Digital Servo Feedback With

4000 min Standard

**Blocking Brake:** 

Integrated

Multiturn Absolute

Plain Shaft

**Nominal Speed: Housing Design:**  Motor Feedback:

**Output Shaft:** 

110 mm

Without Blocking Brake

Encoder

11/22/2024