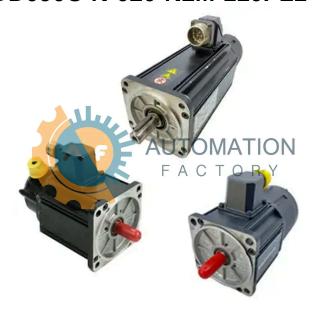

## MDD090C-N-020-N2M-110PL1

- Get a Quote in 5 minutes
- Parts ship in as little as 24 hours
- Up to half the cost of the manufacturer

Secure Online Checkout

Free Ground Shipping

One Year Warranty

The MDD090C-N-020-N2M-110PL1 is a part of the MDD Synchronous Motors Series by Bosch Rexroth Indramat.

## **Specifications**

**Nominal Speed:** 

**Centering Diameter:** 

**Motor For Digital** MDD 090 С **Drive Controllers:** Motor Size: Motor Length:

**Housing Design:** 

Digital Servo Feedback With

Integrated

Multiturn Absolute Encoder

Motor Feedback:

Shaft With

Keyway Per DIN 6885 sh. 1, 8-68

**Output Shaft:** Edition

110 mm

11/21/2024

8:42 PM

2000 min

**Blocking Brake:** 

With 6.5 Nm **Blocking Brake** 

Standard