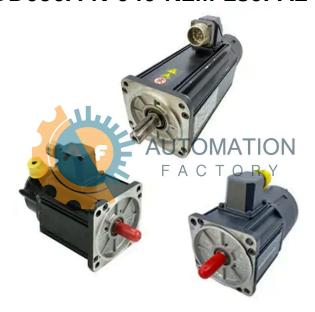

#### **Bosch Rexroth Indramat - MDD Synchronous Motors**

# MDD090A-N-040-N2M-130PA2

- Get a Quote in 5 minutes
- Parts ship in as little as 24 hours
- Up to half the cost of the manufacturer

Secure Online Checkout

Free Ground Shipping

One Year Warranty

The MDD090A-N-040-N2M-130PA2 is a part of the MDD Synchronous Motors Series by Bosch Rexroth Indramat.

#### **Specifications**

**Nominal Speed:** 

**Centering Diameter:** 

**Motor For Digital** MDD 090 Α **Drive Controllers:** Motor Size: Motor Length:

**Housing Design:** 

**Blocking Brake:** 

Digital Servo Feedback With