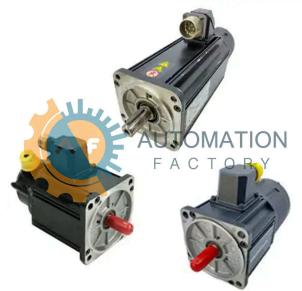

#### **Bosch Rexroth Indramat - MDD Synchronous Motors**

# MDD090A-N-040-N2M-110PL2