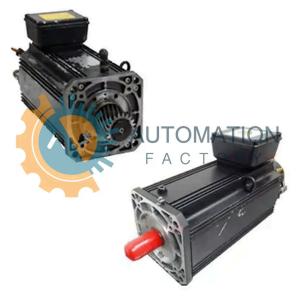

# MAF160B-0200-FQ-C0-EP0-35-N1

- Get a Quote in 5 minutes
- Parts ship in as little as 24 hours
- Up to half the cost of the manufacturer

Secure Online Checkout Free Ground Shipping

One Year Warranty

The MAF160B-0200-FQ-C0-EP0-35-N1 is a part of the MAF Induction Motor Series by Bosch Rexroth Indramat.