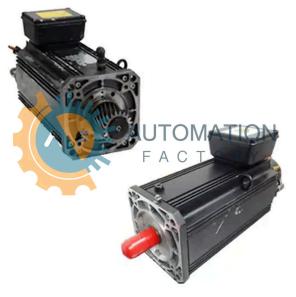

# MAF130D-0250-FQ-S2-EH0-35-H3

- Get a Quote in 5 minutes
- Parts ship in as little as 24 hours
- Up to half the cost of the manufacturer

Secure Online Checkout

Free Ground Shipping

One Year Warranty

The MAF130D-0250-FQ-S2-EH0-35-H3 is a part of the MAF Induction Motor Series by Bosch Rexroth Indramat.

### **Specifications**

High-performance **Product Type:** 

AC servo motor

**Rated Torque:** 

**Cooling System:** 

2,500 min

thread

190.0 Nm

Rated Power:

49.74 kW

**Rated Current:** 

113.0 A

**Rated Speed:** degrees C **Key Speed:** 

2,000 min degrees C

450.0 Nm

Liquid cooling, 1/4" connection

Multiturn absolute,

**Maximum Torque:** 

11/22/2024

**Last Verified:** 5:31 AM **Encoder:** 

2048 increments