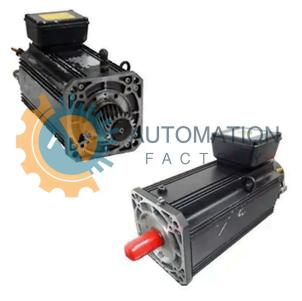

# MAF130C-0250-FQ-S2-DH0-35-H4

- Get a Quote in 5 minutes
- Parts ship in as little as 24 hours
- Up to half the cost of the manufacturer

Secure Online Checkout

Free Ground Shipping

One Year Warranty

The MAF130C-0250-FQ-S2-DH0-35-H4 is a part of the MAF Induction Motor Series by Bosch Rexroth Indramat.

### **Specifications**

**Rated Torque:** 125 Nm

75.5 A **Rated Current: Discharge Capacity:** 

**Thermal Time** Constant:

20nF

15 min

**Rated Power:** 32.7 kW 1.88 Nm/A at

**Torque Constant:** 

**Pole Pairs:** 

**Last Verified:** 

**Maximum Speed:** 10000 rpm

67.1 kW **Maximum Output: Duty Cycle Time:** 10 min

12/02/2024 10:14 PM

20°C

3