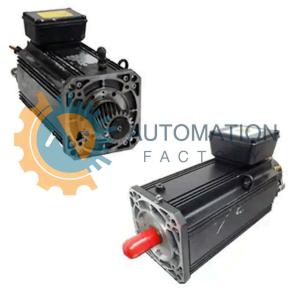

#### **Bosch Rexroth Indramat - MAF Induction Motor Series**

# MAF100C-0200-FQ-C0-AH0-35-H1

- Get a Quote in 5 minutes
- Parts ship in as little as 24 hours
- Up to half the cost of the manufacturer

Secure Online Checkout

Free Ground Shipping

One Year Warranty

The MAF100C-0200-FQ-C0-AH0-35-H1 is a part of the MAF Induction Motor Series by Bosch Rexroth Indramat.

#### **Specifications**

100 Motor size:

High speed **Bearing Type:** 

**Rated Torque:** 64 Nm

No **Holding Brake:** 

Motor Length:

**Connectors:** 

**Nominal Speed:** 