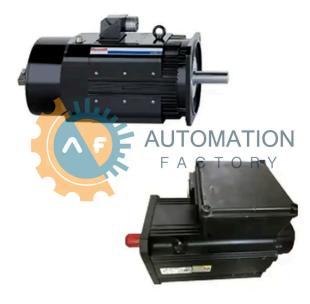

# MAD100C-0100-SA-S2-HQ0-05-N1

- Get a Quote in 5 minutes
- Parts ship in as little as 24 hours
- Up to half the cost of the manufacturer

Secure Online Checkout

Free Ground Shipping

One Year Warranty

The MAD100C-0100-SA-S2-HQ0-05-N1 is a part of the MAD Spindle Motor Series by Bosch Rexroth Indramat.