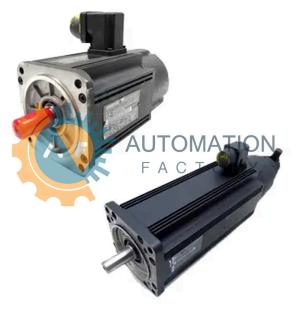

#### **Bosch Rexroth Indramat - MAC AC Servo Motors**

# MAC112D-0-FD-1-B/130-B-2/J1000/S018

- Get a Quote in 5 minutes
- Parts ship in as little as 24 hours
- Up to half the cost of the manufacturer

Secure Online Checkout Free Ground Shipping

One Year Warranty

The MAC112D-0-FD-1-B/130-B-2/J1000/S018 is a part of the MAC AC Servo Motors Series by Bosch Rexroth Indramat.