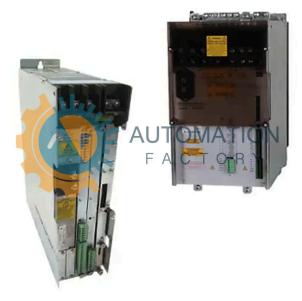

## KVR 1.2-30-3/S380

- Get a Quote in 5 minutes
- Parts ship in as little as 24 hours
- Up to half the cost of the manufacturer

Secure Online Checkout

Free Ground Shipping

One Year Warranty

The KVR 1.2-30-3/S380 is a part of the KVR Power Drive Series by Bosch Rexroth Indramat.

### **Specifications**

**Circuit Voltage:** 320 V

KVR 1.2-30-

Part Number: 3/S380

J5 Shelf:

Military Grade

Foam

Packaging:

**Rated Power:** 

Manufacturer:

**Product Type:** 

**Last Verified:** 

30 kW

**Bosch Rexroth** 

**Indramat** 

Industrial

Equipment

12/30/2024 7:05 AM

**Voltage Outputs:** 24 V

**KVR Power Drive** 

Series: Series

Request a Quote Stock Level: