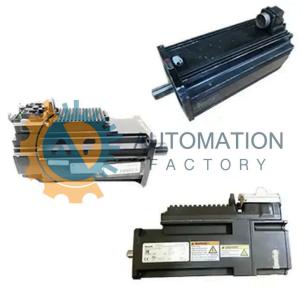

#### **Bosch Rexroth Indramat - KSM Motor Integrated Servo Drives**

# KSM01.2B-061C-35N-M1-HP0-NN-D7-NN-FW

Checkout

Free Ground Shipping

One Year Warranty

The KSM01.2B-061C-35N-M1-HP0-NN-D7-NN-FW is a part of the KSM Motor Integrated Servo Drives Series by Bosch Rexroth Indramat.