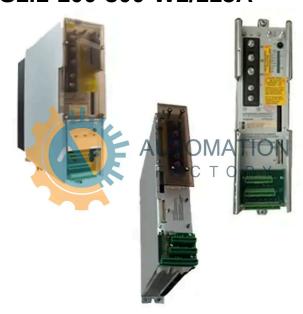

# KDS1.1-100-300-W1/115A

- Get a Quote in 5 minutes
- Parts ship in as little as 24 hours
- Up to half the cost of the manufacturer

Secure Online Checkout Free Ground Shipping

One Year Warranty

The KDS1.1-100-300-W1/115A is a part of the KDS Servo Drive Series by Bosch Rexroth Indramat.