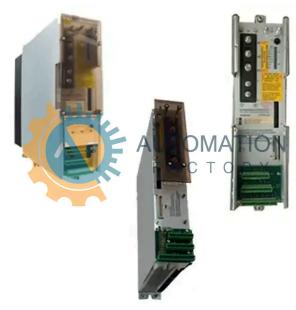

# KDS 1.3-100-300-W1/S102

- Get a Quote in 5 minutes
- Parts ship in as little as 24 hours
- Up to half the cost of the manufacturer

Secure Online Checkout Free Ground Shipping

One Year Warranty

The KDS 1.3-100-300-W1/S102 is a part of the KDS Servo Drive Series by Bosch Rexroth Indramat.

### **Specifications**

Cooling: Mounted Fan Current Type: 100 A Model: 3

Rated Voltage: KDS 1.3-100- Bosch Rexroth 300-W1/S102 Manufacturer: Bosch Rexroth Indramat

KDS Servo Drive 70 Industrial

Series: Series Shelf: Z8 Product Type: Equipment