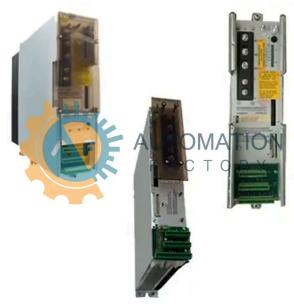

### **Bosch Rexroth Indramat - KDS Servo Drive Modules**

## KDW 1.1-100-300-W1

- Get a Quote in 5 minutes
- Parts ship in as little as 24 hours
- Up to half the cost of the manufacturer

Secure Online Checkout Free Ground Shipping

One Year Warranty

The KDW 1.1-100-300-W1 is a part of the KDS Servo Drive Modules Series by Bosch Rexroth Indramat.