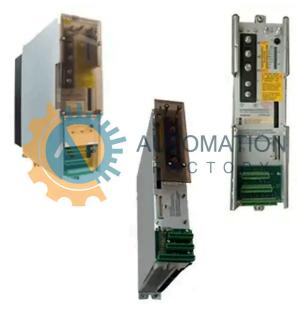

#### **Bosch Rexroth Indramat - KDS Servo Drive Modules**

### KDW 1.1-100-300-W1-220

- Get a Quote in 5 minutes
- Parts ship in as little as 24 hours
- Up to half the cost of the manufacturer

Secure Online Checkout Free Ground Shipping

One Year Warranty

The KDW 1.1-100-300-W1-220 is a part of the KDS Servo Drive Modules Series by Bosch Rexroth Indramat.