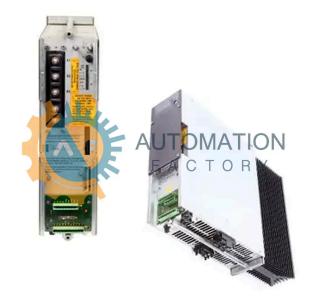

#### **Bosch Rexroth Indramat - KDF Series**

### WAM3

- Get a Quote in 5 minutes
- Parts ship in as little as 24 hours
- Up to half the cost of the manufacturer

Secure Online Checkout Free Ground Shipping

One Year Warranty

The **WAM3** is a part of the **KDF Series** by **Bosch Rexroth Indramat**.

## **Specifications**

Model Name:

KDF
Part Number:

WAM3
Manufacturer:
Indramat

Series: KDF Series Shelf: A6 Product Type: Equipment

Stock Level:

Request a Quote
Packaging:

Military Grade
Foam
Last Verified: