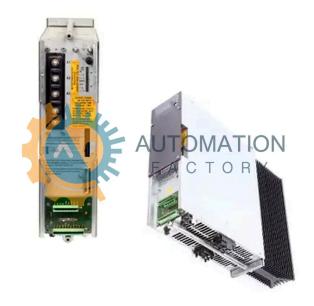

# KDF2.1-50-300-W1/220

- ☑ Get a Quote in 5 minutes
- Parts ship in as little as 24 hours
- Up to half the cost of the manufacturer

Secure Online Checkout

2

300 VDC

**Systems** 

7:50 AM

Automation

12/21/2024

Free Ground Shipping

One Year Warranty

The KDF2.1-50-300-W1/220 is a part of the KDF Series by Bosch Rexroth Indramat.

#### **Specifications**

Product Group: Current Rating: Digital Velocity Loop Microprocessor:

**Relative Humidity:** 

50 A Yes

**KDF** 

S ..........

0 to 95% without Condensation

Series Code: Voltage Rating: