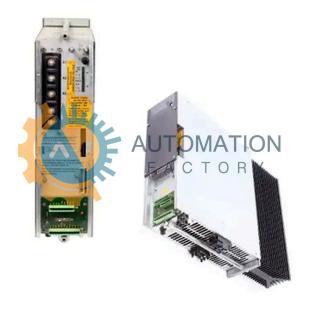

# KDF2.2-050-300-W1-220

- Get a Quote in 5 minutes
- Parts ship in as little as 24 hours
- Up to half the cost of the manufacturer

Secure Online Checkout

**Blower Cooled** 

Industrial

1:08 AM

Equipment

12/21/2024

2

Free Ground Shipping

One Year Warranty

The KDF2.2-050-300-W1-220 is a part of the KDF Series by Bosch Rexroth Indramat.

### **Specifications**

**Model Name: DC Bus Operating** 

Voltage:

T5 Shelf:

Packaging:

**KDF** Version:

300 VDC **Cooling Style:** 

**Product Type:** 

Military Grade

**Last Verified:** Foam

**Current Rating:** 50 A

> 220 VAC Fan/Control Voltage:

> > In Stock,

Stock Level: **Shipping Varies** 