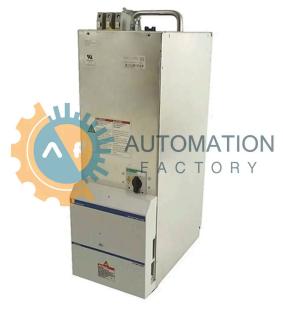

## **IKS4374**

- Get a Quote in 5 minutes
- Parts ship in as little as 24 hours
- Up to half the cost of the manufacturer

Secure Online Checkout

Free Ground Shipping

One Year Warranty

The IKS4374 is a part of the HZF Filter Modules Series by Bosch Rexroth Indramat.

### **Specifications**

Cross Section (D): **Maximum Travel** 

Velocity:

Manufacturer:

8.8 mm ~ 0.3 mm

5 m/s

**Bosch Rexroth** 

Indramat

**Drag Chain** Compatibility:

**Power Wire Voltage** 

Rating:

Series:

Yes

300/500V (VDE),

600V/AC (UL) **HZF** Filter

Modules

**Maximum Horizontal** 

**Travel Path:** 

50 m IKS4374

**Part Number:** 

04/03/2025

**Last Verified:** 

8:49 PM