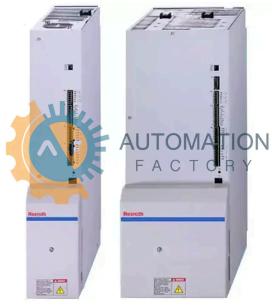

# HVR02.2-W010

- Get a Quote in 5 minutes
- Parts ship in as little as 24 hours
- Up to half the cost of the manufacturer

Secure Online Checkout Free Ground Shipping

One Year Warranty

The HVR02.2-W010 is a part of the HVR Power Supply Units Series by Bosch Rexroth Indramat.

### **Specifications**

Continuous Power: Mains Voltage: 380 to 480V Maximum Regenerated Energy: 80 kWs

Peak Power:

| 30 kW | Part Number: | HVR02.2-W010 | Manufacturer: | Bosch Rexroth Indramat | Indramat | Indramat | HVR02.2-W010 | Manufacturer: | Bosch Rexroth | Indramat | In