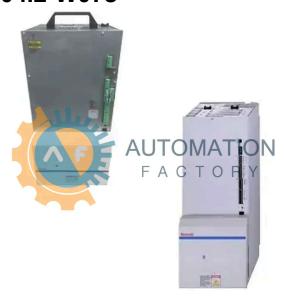

### **Bosch Rexroth Indramat - HVE Power Supply Units**

## HVE04.2-W075

- ☑ Get a Quote in 5 minutes
- Parts ship in as little as 24 hours
- Up to half the cost of the manufacturer

Secure Online Checkout Free Ground Shipping

One Year Warranty

The HVE04.2-W075 is a part of the HVE Power Supply Units Series by Bosch Rexroth Indramat.