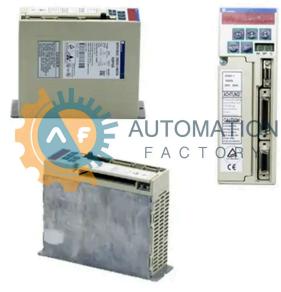

#### **Bosch Rexroth Indramat - DMD Servo Drives**

# DMD01.1-W0424N

- Get a Quote in 5 minutes
- Parts ship in as little as 24 hours
- Up to half the cost of the manufacturer

Secure Online Checkout

Free Ground Shipping

One Year Warranty

The DMD01.1-W0424N is a part of the DMD Servo Drives Series by Bosch Rexroth Indramat.