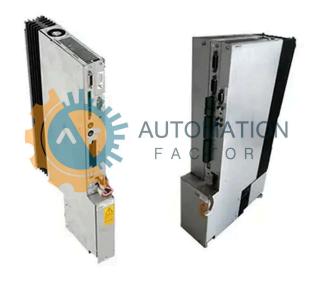

# 1070079652-109

- Get a Quote in 5 minutes
- Parts ship in as little as 24 hours
- Up to half the cost of the manufacturer

Secure Online Checkout Free Ground Shipping One Year Warranty

The 1070079652-109 is a part of the DMA Servo Drive Modules Series by Bosch Rexroth Indramat.