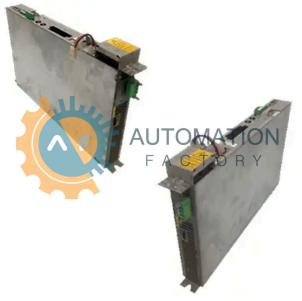

### **Bosch Rexroth Indramat - DM Servo Drive Series**

## 1070077600-201

- Get a Quote in 5 minutes
- Parts ship in as little as 24 hours
- Up to half the cost of the manufacturer

Secure Online Checkout

Free Ground Shipping

One Year Warranty

The **1070077600-201** is a part of the **DM Servo Drive** Series by Bosch Rexroth Indramat.

### **Specifications**

Family: DM Communication

Interface:

IP 20

**Protection Class: Maximum Installation** 

Altitude:

**SERCOS** 

3000 m Above