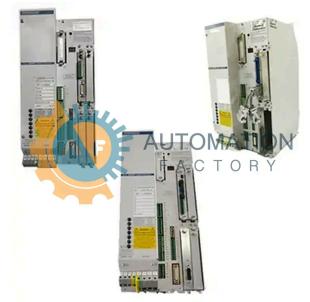

#### **Bosch Rexroth Indramat - DKS Intelligent Digital Servo Drives**

# DKS01.1-W050A

Secure Online Checkout Free Ground Shipping

One Year Warranty

The DKS01.1-W050A is a part of the DKS Intelligent Digital Servo Drives Series by Bosch Rexroth Indramat.