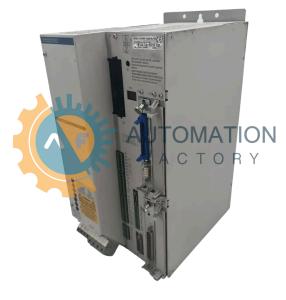

# DKS01.2-W100A-DL01-01-FW

- Get a Quote in 5 minutes
- Parts ship in as little as 24 hours
- Up to half the cost of the manufacturer

Secure Online Checkout

Free Ground Shipping

One Year Warranty

The DKS01.2-W100A-DL01-01-FW is a part of the DKS AC Servo Drive Series by Bosch Rexroth Indramat.

### **Specifications**

DKS01.2-W100A-Model: DL01-01-FW

**Bosch Rexroth** 

MPN:

**Part Number:** 

Stock Level:

Manufacturer: Indramat

Industrial

**Product Type:** Equipment

12/10/2024

**Last Verified:** 3:54 PM R911267201

DKS01.2-W100A-

DL01-01-FW

In Stock, Ships 2-

3 Days

Series: