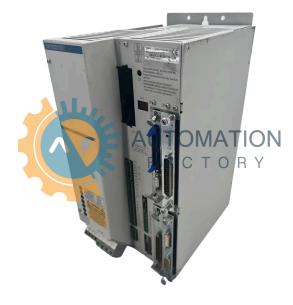

## DKS01.1-W100A-DL05

- Get a Quote in 5 minutes
- Parts ship in as little as 24 hours
- Up to half the cost of the manufacturer

Secure Online Checkout

Free Ground Shipping

One Year Warranty

Industrial

Equipment

The DKS01.1-W100A-DL05 is a part of the DKS Intelligent Digital Servo Drives Series by Bosch Rexroth Indramat.

### **Specifications**

Series:

**Current Rating:** 100 A **Noise Emission:** standard **Power Requirement:** 4.5 kVA

DKS01.1-W100A-**Bosch Rexroth** 230 V **Supply Voltage:** Part Number: **DL05** Manufacturer: Indramat