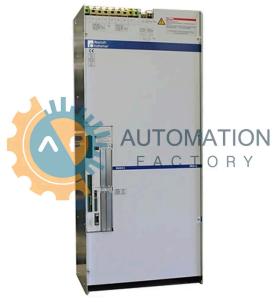

### **DKR02.1-W300N**

- Get a Quote in 5 minutes
- Parts ship in as little as 24 hours
- Up to half the cost of the manufacturer

Secure Online Checkout

Free Ground Shipping

One Year Warranty

The **DKR02.1-W300N** is a part of the **DKR Drive** Controllers Series by Bosch Rexroth Indramat.