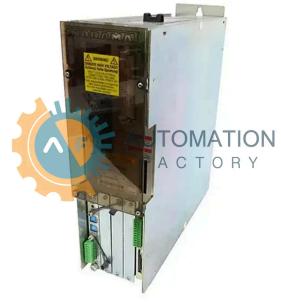

## DDS03.1-W050-DL20-01-FW

- Get a Quote in 5 minutes
- Parts ship in as little as 24 hours
- Up to half the cost of the manufacturer

Secure Online Checkout

Free Ground Shipping

One Year Warranty

The **DDS03.1-W050-DL20-01-FW** is a part of the **DDS Drive Controllers Series** by **Bosch Rexroth** Indramat.

#### **Specifications**

Internal Cooling Cooling:

DDS03.1-W050-

Part Number: DL20-01-FW

T2 Shelf:

Military Grade Foam

Packaging:

Motor Feedback:

Manufacturer:

**Product Type:** 

**Last Verified:** 

Digital Servo Feedback **Bosch Rexroth** 

Indramat

Industrial

Equipment 12/30/2024

8:35 AM

50 A **Rated Current:** 

**DDS** Drive Series:

Controllers

In Stock, Ships Stock Level:

Today