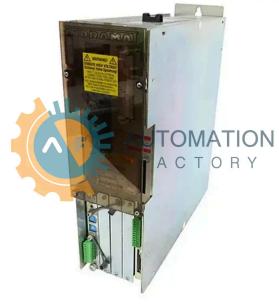

## DDS03.1-W030-RS17-00

- Get a Quote in 5 minutes
- Parts ship in as little as 24 hours
- Up to half the cost of the manufacturer

Secure Online Checkout

Free Ground Shipping

One Year Warranty

The **DDS03.1-W030-RS17-00** is a part of the **DDS** Drive Controllers Series by Bosch Rexroth Indramat.

#### **Specifications**

Internal Cooling Cooling:

DDS03.1-W030-

Part Number: RS17-00

D7 Shelf:

Military Grade

Packaging: Foam Motor Feedback:

Manufacturer:

**Product Type:** 

**Last Verified:** 

Resolver Feedback

**Bosch Rexroth** 

Indramat Industrial

Equipment

12/03/2024

3:44 AM

30 A **Rated Current:** 

**DDS** Drive Series:

Controllers

Request a Quote Stock Level: