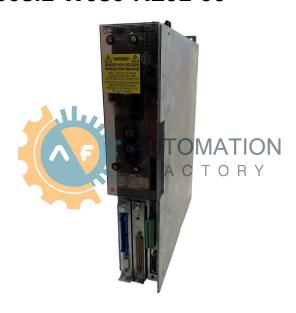

# DDS03.1-W030-RL01-00

- Get a Quote in 5 minutes
- Parts ship in as little as 24 hours
- Up to half the cost of the manufacturer

Secure Online Checkout Free Ground Shipping

One Year Warranty

The DDS03.1-W030-RL01-00 is a part of the DDS Drive Controllers Series by Bosch Rexroth Indramat.

### **Specifications**

Cooling: Internal Cooling

DDS03.1-W030-

Military Grade

Foam

Part Number: RL01-00

Shelf: N2

Packaging: