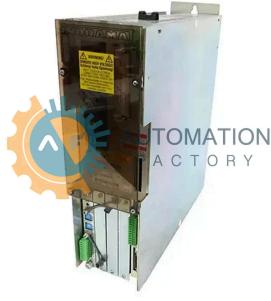

## DDS02.2-W015-B

- Get a Quote in 5 minutes
- Parts ship in as little as 24 hours
- Up to half the cost of the manufacturer

Secure Online Checkout

Free Ground Shipping

One Year Warranty

The DDS02.2-W015-B is a part of the DDS Drive Controllers Series by Bosch Rexroth Indramat.