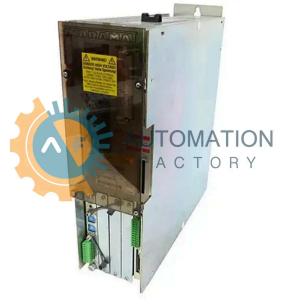

# DDS02.1-W200-DS12-01

- Get a Quote in 5 minutes
- Parts ship in as little as 24 hours
- Up to half the cost of the manufacturer

Secure Online Checkout Free Ground Shipping

One Year Warranty

The DDS02.1-W200-DS12-01 is a part of the DDS Drive Controllers Series by Bosch Rexroth Indramat.

#### **Specifications**

Cooling: Internal Cooling

DDS02.1-W200-

Foam

Part Number: DS12-01

Shelf: K4

Military Grade

Packaging: