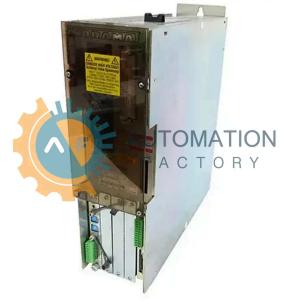

# DDS02.1-W150-DL08-01-FW

- Get a Quote in 5 minutes
- Parts ship in as little as 24 hours
- Up to half the cost of the manufacturer

Secure Online Checkout

Free Ground Shipping

One Year Warranty

The **DDS02.1-W150-DL08-01-FW** is a part of the **DDS Drive Controllers Series** by **Bosch Rexroth** Indramat.

### **Specifications**

Internal Cooling Cooling:

DDS02.1-W150-

Part Number: DL08-01-FW

H4 Shelf:

Military Grade

Packaging: Foam Motor Feedback:

Manufacturer:

**Product Type:** 

**Last Verified:** 

Digital Servo Feedback

**Bosch Rexroth** 

Indramat Industrial

Equipment

11/25/2024 11:32 PM

150 A **Rated Current:** 

**DDS** Drive Series:

Controllers

In Stock, Ships 2-Stock Level:

3 Days