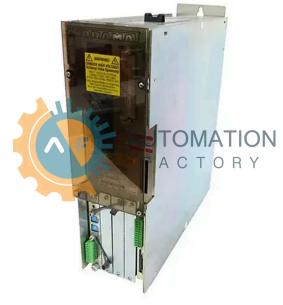

# DDS02.1-W150-DL04-01-FW

- Get a Quote in 5 minutes
- Parts ship in as little as 24 hours
- Up to half the cost of the manufacturer

Secure Online Checkout

Free Ground Shipping

One Year Warranty

The **DDS02.1-W150-DL04-01-FW** is a part of the **DDS Drive Controllers Series** by **Bosch Rexroth** Indramat.