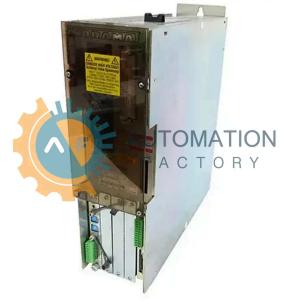

## DDS02.1-W100-DS63-01-FW

- Get a Quote in 5 minutes
- Parts ship in as little as 24 hours
- Up to half the cost of the manufacturer

Secure Online Checkout Free Ground Shipping

One Year Warranty

The **DDS02.1-W100-DS63-01-FW** is a part of the **DDS Drive Controllers Series** by **Bosch Rexroth Indramat**.

### **Specifications**

Cooling: Internal Cooling

DDS02.1-W100-

Military Grade

Foam

Part Number: DS63-01-FW

Shelf: W1

Packaging:

Motor Feedback:

Manufacturer:

**Product Type:** 

**Last Verified:** 

Digital Servo Feedback

**Bosch Rexroth** 

Indramat Industrial

Equipment

11/20/2024 2:48 PM Rated Current: 100 A

DDS Drive Series: Controllers

\_ . .

Stock Level: Request a Quote