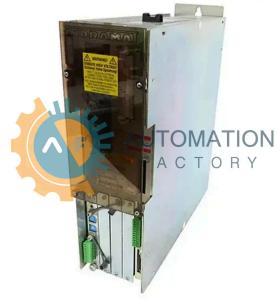

## DDS02.1-W100-DL43-01-FW

- Get a Quote in 5 minutes
- Parts ship in as little as 24 hours
- Up to half the cost of the manufacturer

Secure Online Checkout

Free Ground Shipping

One Year Warranty

The **DDS02.1-W100-DL43-01-FW** is a part of the **DDS Drive Controllers Series** by **Bosch Rexroth** Indramat.

### **Specifications**

Internal Cooling Cooling:

DDS02.1-W100-

Part Number: DL43-01-FW

N7 Shelf:

Military Grade

Packaging: Foam Motor Feedback:

Manufacturer:

**Product Type:** 

**Last Verified:** 

Digital Servo Feedback

**Bosch Rexroth** 

Indramat Industrial

Equipment

11/20/2024 8:50 AM

100 A **Rated Current:** 

**DDS** Drive Series: Controllers

Request a Quote Stock Level: